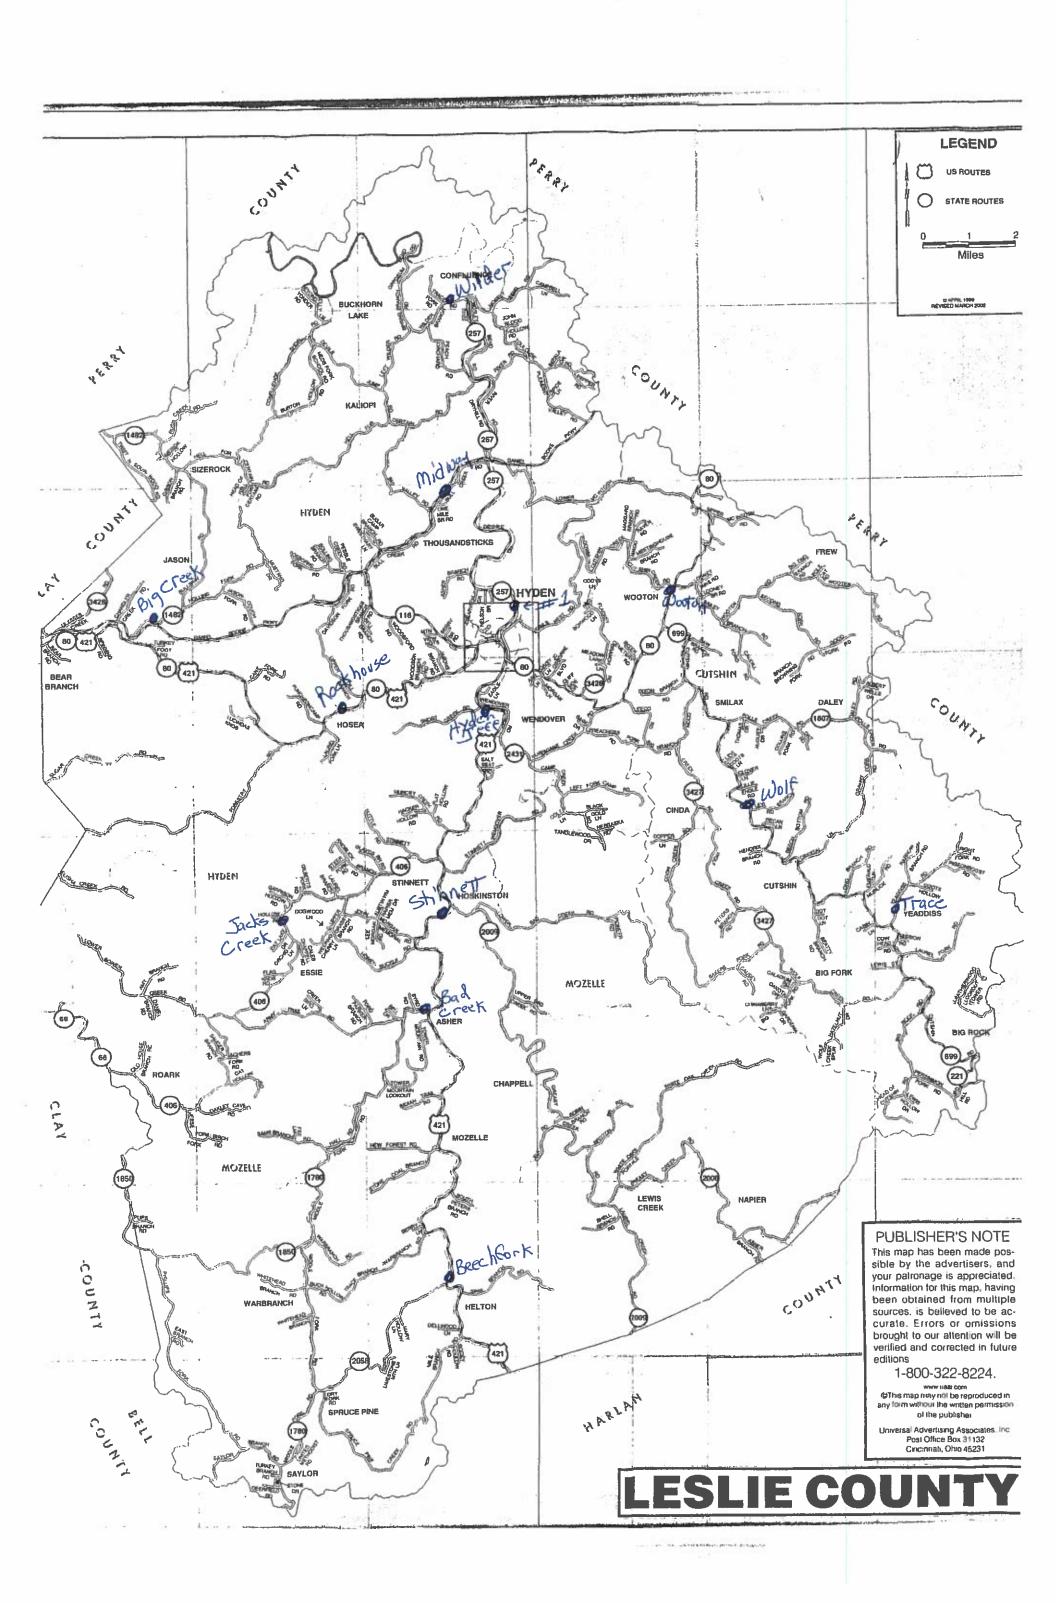

P. O. Box 916 Hyden, Kentucky 41749

Phone (606) 672-2193 Fax (606) 672-4264

Karen Sellers
Executive Director
State Board of Elections
140 Walnut Street
Frankfort, Ky 40601

August 3, 2023

Ms. Sellers,

Please accept this notification as Leslie Counties intent to change from 12 Vote Centers to 13. We want to add the Wolf precinct to being open again. After careful consideration our reasoning for the change is based on the size of the precinct (it being the largest in the county) and will decrease the number of miles voters will have to travel. Thank you and the entire State Board of Elections for your consideration of our request.

Beechfork Jacks Creek Big Creek Wolf Midway
Stinnett Bad Creek Wooton Hyden 1
Hyden-Jeff Rockhouse Trace Wilder

Attendance

Onzie Sizemore - Clerk

Keith Collett - Dem.

Kristie Couch - Rep.

Billy Michael Collett - Sheriff

#### **Petition to Consolidate Precincts and Precinct Election Officers**

|                                                                                       | <u> </u>                         |                            |  |
|---------------------------------------------------------------------------------------|----------------------------------|----------------------------|--|
| County Name                                                                           |                                  |                            |  |
|                                                                                       | LES                              | SLIE                       |  |
| Election                                                                              |                                  | Dates of Voting            |  |
| G                                                                                     | ENERAL                           | 11/07/2023                 |  |
| Person C                                                                              | ompleting this                   | Form                       |  |
| Name                                                                                  | ONZIE SIZEM                      | MORE                       |  |
| Title                                                                                 | CLERK                            |                            |  |
| About Voting Location Example: Tulip Poplar High, 123 Main Street, County High School |                                  |                            |  |
| Name                                                                                  | WOLF                             |                            |  |
| Address                                                                               | 5959 CUTSHIN RD SMILAX, KY 41764 |                            |  |
| Type ELECTION DAY                                                                     |                                  | AY                         |  |
| Number of Parking Spaces                                                              |                                  | Sufficient Parking Spaces? |  |
| 50                                                                                    | PLUS                             | YES                        |  |
| <b>Voting E</b>                                                                       | quipment to be                   | Used                       |  |
| Number                                                                                | umber Type of equipment          |                            |  |
| 2                                                                                     | EXPRESS VOTES                    |                            |  |
| 1                                                                                     | DS200                            |                            |  |
| 2                                                                                     | EPOLL BOOKS                      |                            |  |
|                                                                                       |                                  |                            |  |

- 1.) Why is this consolidation of these precincts desirable?
- ☐ This is the same plan used in the last election

DUE TO THE NUM, BER OF VOTERS IN THIS PRECINCT WE ARE OPENING THIS PRECINCT BACK UP AND MAKING IT A VOTE CENTER

- 2.) In what manner will Precinct Officers be assigned?
- ☐ This location will be fully staffed with election officials

WE WILL USE THE OFFICERS FROM CLOSED PRECINCTS AS EXTRA AND ASSIGN THEM TO VARIOUS CENTERS.

3.) How will the voting location be publicized to voters? How will the location be noted as a "Vote Center?"

THROUGH NEWSPAPER, FACEBOOK AND OTHER WAYS. ALSO WE WILL SEND EACH VOTER A NOTIFICATION THAT THIS PRECINCT IS BACK OPEN.

4.) How will the voting location serve as a focal point to meet the needs of a diverse community?

| Country                  | Mana                                          |                                 |  |
|--------------------------|-----------------------------------------------|---------------------------------|--|
| County I                 | <del></del>                                   |                                 |  |
|                          | LES                                           | SLIE                            |  |
| Election                 |                                               | Dates of Voting                 |  |
| G                        | ENERAL                                        | 11/07/2023                      |  |
| Person (                 | ompleting this                                | Form                            |  |
| Name                     | ONZIE SIZEM                                   | MORE                            |  |
| Title                    | CLERK                                         |                                 |  |
|                          | oting Location<br>ulip Poplar High, 123       | Main Street, County High School |  |
| Name                     | WILDER                                        |                                 |  |
| Address                  | dress 532 WILDER BRANCH RD CONFLUENCE, KY 411 |                                 |  |
| Туре                     | ELECTION DAY                                  |                                 |  |
| Number of Parking Spaces |                                               | Sufficient Parking Spaces?      |  |
| 25                       | PLUS                                          | YES                             |  |
| Voting E                 | quipment to be                                | Used                            |  |
| Number                   | Number Type of equipment                      |                                 |  |
| 2                        | EXPRESS VOTES                                 |                                 |  |
| 1                        | DS200                                         |                                 |  |
| 2                        | EPOLL BOOKS                                   |                                 |  |

#### **Petition to Consolidate Precincts and Precinct Election Officers**

| LESLIE  Election Dates of Voting  GENERAL 11/07/2023  Person Completing this Form  Name ONZIE SIZEMORE  Title CLERK  About Voting Location  Example: Tulip Poplar High, 123 Main Street, County High School  Name HYDEN-JEFF  Address 2178 WENDOVER RD HYDEN, KY 41749  Type ELECTION DAY  Number of Parking Spaces Sufficient Parking Spaces?  50 PLUS YES  Voting Equipment to be Used  Number Type of equipment  2 EXPRESS VOTES  1 DS200  2 EPOLL BOOKS |          | <u> </u>                         |                            |  |
|-------------------------------------------------------------------------------------------------------------------------------------------------------------------------------------------------------------------------------------------------------------------------------------------------------------------------------------------------------------------------------------------------------------------------------------------------------------|----------|----------------------------------|----------------------------|--|
| Blection                                                                                                                                                                                                                                                                                                                                                                                                                                                    | County I | Vame                             |                            |  |
| GENERAL 11/07/2023  Person Completing this Form  Name ONZIE SIZEMORE  Title CLERK  About Voting Location  Example: Tulip Poplar High, 123 Main Street, County High School  Name HYDEN-JEFF  Address 2178 WENDOVER RD HYDEN, KY 41749  Type ELECTION DAY  Number of Parking Spaces Sufficient Parking Spaces?  50 PLUS YES  Voting Equipment to be Used  Number Type of equipment  2 EXPRESS VOTES  1 DS200                                                  |          | LES                              | SLIE                       |  |
| Person Completing this Form  Name ONZIE SIZEMORE  Title CLERK  About Voting Location  Example: Tulip Poplar High, 123 Main Street, County High School  Name HYDEN-JEFF  Address 2178 WENDOVER RD HYDEN, KY 41749  Type ELECTION DAY  Number of Parking Spaces Sufficient Parking Spaces?  50 PLUS YES  Voting Equipment to be Used  Number Type of equipment  2 EXPRESS VOTES  1 DS200                                                                      | Election |                                  | Dates of Voting            |  |
| Name ONZIE SIZEMORE  Title CLERK  About Voting Location  Example: Tulip Poplar High, 123 Main Street, County High School  Name HYDEN-JEFF  Address 2178 WENDOVER RD HYDEN, KY 41749  Type ELECTION DAY  Number of Parking Spaces Sufficient Parking Spaces?  50 PLUS YES  Voting Equipment to be Used  Number Type of equipment  2 EXPRESS VOTES  1 DS200                                                                                                   | G        | ENERAL                           | 11/07/2023                 |  |
| About Voting Location  Example: Tulip Poplar High, 123 Main Street, County High School  Name HYDEN-JEFF  Address 2178 WENDOVER RD HYDEN, KY 41749  Type ELECTION DAY  Number of Parking Spaces Sufficient Parking Spaces?  50 PLUS YES  Voting Equipment to be Used  Number Type of equipment  2 EXPRESS VOTES  1 DS200                                                                                                                                     | Person C | ompleting this                   | Form                       |  |
| About Voting Location  Example: Tulip Poplar High, 123 Main Street, County High School  Name HYDEN-JEFF  Address 2178 WENDOVER RD HYDEN, KY 41749  Type ELECTION DAY  Number of Parking Spaces Sufficient Parking Spaces?  50 PLUS YES  Voting Equipment to be Used  Number Type of equipment  2 EXPRESS VOTES  1 DS200                                                                                                                                     | Name     | ONZIE SIZEM                      | MORE                       |  |
| Name HYDEN-JEFF  Address 2178 WENDOVER RD HYDEN, KY 41749  Type ELECTION DAY  Number of Parking Spaces Sufficient Parking Spaces?  50 PLUS YES  Voting Equipment to be Used  Number Type of equipment  2 EXPRESS VOTES  1 DS200                                                                                                                                                                                                                             | Title    | CLERK                            |                            |  |
| Name HYDEN-JEFF  Address 2178 WENDOVER RD HYDEN, KY 41749  Type ELECTION DAY  Number of Parking Spaces Sufficient Parking Spaces?  50 PLUS YES  Voting Equipment to be Used  Number Type of equipment  2 EXPRESS VOTES  1 DS200                                                                                                                                                                                                                             |          |                                  |                            |  |
| Type ELECTION DAY  Number of Parking Spaces Sufficient Parking Spaces?  50 PLUS YES  Voting Equipment to be Used  Number Type of equipment  2 EXPRESS VOTES  1 DS200                                                                                                                                                                                                                                                                                        |          |                                  |                            |  |
| Number of Parking Spaces Sufficient Parking Spaces?  50 PLUS YES  Voting Equipment to be Used  Number Type of equipment  2 EXPRESS VOTES  1 DS200                                                                                                                                                                                                                                                                                                           | Address  | 2178 WENDOVER RD HYDEN, KY 41749 |                            |  |
| 50 PLUS YES  Voting Equipment to be Used  Number Type of equipment  2 EXPRESS VOTES  1 DS200                                                                                                                                                                                                                                                                                                                                                                | Туре     | ELECTION DAY                     |                            |  |
| Voting Equipment to be Used       Number     Type of equipment       2     EXPRESS VOTES       1     DS200                                                                                                                                                                                                                                                                                                                                                  | Number o | of Parking Spaces                | Sufficient Parking Spaces? |  |
| Number Type of equipment 2 EXPRESS VOTES 1 DS200                                                                                                                                                                                                                                                                                                                                                                                                            | 50       | PLUS                             | YES                        |  |
| 2 EXPRESS VOTES 1 DS200                                                                                                                                                                                                                                                                                                                                                                                                                                     | Voting E | quipment to be                   | Used                       |  |
| 1 DS200                                                                                                                                                                                                                                                                                                                                                                                                                                                     | Number   | Type of equipment                |                            |  |
| 00200                                                                                                                                                                                                                                                                                                                                                                                                                                                       | 2        | EXPRESS VOTES                    |                            |  |
| 2 EPOLL BOOKS                                                                                                                                                                                                                                                                                                                                                                                                                                               | 1        | DS200                            |                            |  |
|                                                                                                                                                                                                                                                                                                                                                                                                                                                             | 2        | EPOLL BOOKS                      |                            |  |

### Petition to Consolidate Precincts and Precinct Election Officers

| C                                                                                      | • 100-00-00-00-00-00-00-00-00-00-00-00-00- |                            |  |  |
|----------------------------------------------------------------------------------------|--------------------------------------------|----------------------------|--|--|
| County i                                                                               | Name                                       |                            |  |  |
|                                                                                        | LES                                        | SLIE                       |  |  |
| Election                                                                               |                                            | Dates of Voting            |  |  |
| G                                                                                      | ENERAL                                     | 11/07/2023                 |  |  |
| Person C                                                                               | ompleting this                             | Form                       |  |  |
| Name                                                                                   | ONZIE SIZEM                                | MORE                       |  |  |
| Title                                                                                  | CLERK                                      | CLERK                      |  |  |
| About Voting Location  Example: Tulip Poplar High, 123 Main Street, County High School |                                            |                            |  |  |
| Name                                                                                   | JACKS CREEK                                |                            |  |  |
| Address                                                                                | 4225 HWY 406 ESSIE, KY 40827               |                            |  |  |
| Туре                                                                                   | ELECTION DAY                               |                            |  |  |
| Number of Parking Spaces   Sufficient Parking Space                                    |                                            | Sufficient Parking Spaces? |  |  |
| 50 PLUS YES                                                                            |                                            | YES                        |  |  |
| Voting E                                                                               | quipment to be                             | Used                       |  |  |
| Number                                                                                 | Type of equipment                          |                            |  |  |
| 2                                                                                      | EXPRESS VOTES                              |                            |  |  |
| 1                                                                                      | DS200                                      |                            |  |  |
| 2                                                                                      | EPOLL BOOKS                                |                            |  |  |

### **Petition to Consolidate Precincts and Precinct Election Officers**

| 10/10/00                    | )                                      |                                 |
|-----------------------------|----------------------------------------|---------------------------------|
| County Name                 |                                        |                                 |
|                             | LES                                    | SLIE                            |
| Election                    |                                        | Dates of Voting                 |
| G                           | ENERAL                                 | 11/07/2023                      |
| Person C                    | ompleting this                         | Form                            |
| Name                        | ONZIE SIZEM                            | MORE                            |
| Title                       | CLERK                                  |                                 |
|                             | oting Location<br>dip Poplar High, 123 | Main Street, County High School |
| Name                        | BAD CREEK                              |                                 |
| Address                     | 507 MIDDLEFORK RD ASHER, KY 40803      |                                 |
| Туре                        | ELECTION DAY                           |                                 |
| Number o                    | of Parking Spaces                      | Sufficient Parking Spaces?      |
| 25                          | 25 PLUS YES                            |                                 |
| Voting Equipment to be Used |                                        |                                 |
| Number                      | Type of equipme                        | ent                             |
| 2                           | EXPRESS VOTES                          |                                 |
| 1                           | DS200                                  |                                 |
| 2                           | EPOLL BOOKS                            |                                 |

#### **Petition to Consolidate Precincts and Precinct Election Officers**

| LESLIE  Election Dates of Voting  GENERAL 11/07/2023  Person Completing this Form  Name ONZIE SIZEMORE  Title CLERK  About Voting Location  Example: Tulip Poplar High, 123 Main Street, County High School  Name ROCKHOUSE  Address 26803 HWY 421 HYDEN, KY 41749  Type ELECTION DAY  Number of Parking Spaces Sufficient Parking Spaces?  50 PLUS YES  Voting Equipment to be Used  Number Type of equipment  2 EXPRESS VOTES  1 DS200  2 EPOLL BOOKS |                             | 79                            |                                 |  |
|---------------------------------------------------------------------------------------------------------------------------------------------------------------------------------------------------------------------------------------------------------------------------------------------------------------------------------------------------------------------------------------------------------------------------------------------------------|-----------------------------|-------------------------------|---------------------------------|--|
| Election Dates of Voting  GENERAL 11/07/2023  Person Completing this Form  Name ONZIE SIZEMORE  Title CLERK  About Voting Location  Example: Tulip Poplar High, 123 Main Street, County High School  Name ROCKHOUSE  Address 26803 HWY 421 HYDEN, KY 41749  Type ELECTION DAY  Number of Parking Spaces Sufficient Parking Spaces?  50 PLUS YES  Voting Equipment to be Used  Number Type of equipment  2 EXPRESS VOTES  1 DS200                        | County Name                 |                               |                                 |  |
| Person Completing this Form  Name ONZIE SIZEMORE  Title CLERK  About Voting Location  Example: Tulip Poplar High, 123 Main Street, County High School  Name ROCKHOUSE  Address 26803 HWY 421 HYDEN, KY 41749  Type ELECTION DAY  Number of Parking Spaces Sufficient Parking Spaces?  50 PLUS YES  Voting Equipment to be Used  Number Type of equipment  2 EXPRESS VOTES  1 DS200                                                                      |                             | LES                           | BLIE                            |  |
| Person Completing this Form  Name ONZIE SIZEMORE  Title CLERK  About Voting Location  Example: Tulip Poplar High, 123 Main Street, County High School  Name ROCKHOUSE  Address 26803 HWY 421 HYDEN, KY 41749  Type ELECTION DAY  Number of Parking Spaces Sufficient Parking Spaces?  50 PLUS YES  Voting Equipment to be Used  Number Type of equipment  2 EXPRESS VOTES  1 DS200                                                                      | Election                    |                               | Dates of Voting                 |  |
| Name ONZIE SIZEMORE  Title CLERK  About Voting Location  Example: Tulip Poplar High, 123 Main Street, County High School  Name ROCKHOUSE  Address 26803 HWY 421 HYDEN, KY 41749  Type ELECTION DAY  Number of Parking Spaces Sufficient Parking Spaces?  50 PLUS YES  Voting Equipment to be Used  Number Type of equipment  2 EXPRESS VOTES  1 DS200                                                                                                   | G                           | ENERAL                        | 11/07/2023                      |  |
| About Voting Location  Example: Tulip Poplar High, 123 Main Street, County High School  Name ROCKHOUSE  Address 26803 HWY 421 HYDEN, KY 41749  Type ELECTION DAY  Number of Parking Spaces Sufficient Parking Spaces?  50 PLUS YES  Voting Equipment to be Used  Number Type of equipment  2 EXPRESS VOTES  1 DS200                                                                                                                                     | Person C                    | ompleting this                | Form                            |  |
| About Voting Location  Example: Tulip Poplar High, 123 Main Street, County High School  Name ROCKHOUSE  Address 26803 HWY 421 HYDEN, KY 41749  Type ELECTION DAY  Number of Parking Spaces Sufficient Parking Spaces?  50 PLUS YES  Voting Equipment to be Used  Number Type of equipment  2 EXPRESS VOTES  1 DS200                                                                                                                                     | Name                        | ONZIE SIZEM                   | MORE                            |  |
| Name ROCKHOUSE  Address 26803 HWY 421 HYDEN, KY 41749  Type ELECTION DAY  Number of Parking Spaces Sufficient Parking Spaces?  50 PLUS YES  Voting Equipment to be Used  Number Type of equipment  2 EXPRESS VOTES  1 DS200                                                                                                                                                                                                                             | Title                       | CLERK                         |                                 |  |
| Address 26803 HWY 421 HYDEN, KY 41749  Type ELECTION DAY  Number of Parking Spaces Sufficient Parking Spaces?  50 PLUS YES  Voting Equipment to be Used  Number Type of equipment  2 EXPRESS VOTES  1 DS200                                                                                                                                                                                                                                             |                             |                               | Main Street, County High School |  |
| Type ELECTION DAY  Number of Parking Spaces Sufficient Parking Spaces?  50 PLUS YES  Voting Equipment to be Used  Number Type of equipment  2 EXPRESS VOTES  1 DS200                                                                                                                                                                                                                                                                                    | Name                        | ROCKHOUSE                     |                                 |  |
| Number of Parking Spaces  50 PLUS  YES  Voting Equipment to be Used  Number  Type of equipment  EXPRESS VOTES  1  DS200                                                                                                                                                                                                                                                                                                                                 | Address                     | 26803 HWY 421 HYDEN, KY 41749 |                                 |  |
| Type of equipment  EXPRESS VOTES  DS200                                                                                                                                                                                                                                                                                                                                                                                                                 | Туре                        | ELECTION DAY                  |                                 |  |
| Voting Equipment to be Used       Number     Type of equipment       2     EXPRESS VOTES       1     DS200                                                                                                                                                                                                                                                                                                                                              | Number o                    | of Parking Spaces             | Sufficient Parking Spaces?      |  |
| Number Type of equipment 2 EXPRESS VOTES 1 DS200                                                                                                                                                                                                                                                                                                                                                                                                        | 50                          | 50 PLUS YES                   |                                 |  |
| 2 EXPRESS VOTES 1 DS200                                                                                                                                                                                                                                                                                                                                                                                                                                 | Voting Equipment to be Used |                               |                                 |  |
| 1 DS200                                                                                                                                                                                                                                                                                                                                                                                                                                                 | Number                      | Type of equipme               | ent                             |  |
| 1 50200                                                                                                                                                                                                                                                                                                                                                                                                                                                 | 2                           | EXPI                          | RESS VOTES                      |  |
| 2 EPOLL BOOKS                                                                                                                                                                                                                                                                                                                                                                                                                                           | 1                           | DS200                         |                                 |  |
|                                                                                                                                                                                                                                                                                                                                                                                                                                                         | 2                           | EP                            | OLL BOOKS                       |  |

THROUGH NEWSPAPER, FACEBOOK AND OTHER WAYS.

4.) How will the voting location serve as a focal point to meet the needs of a diverse community?

| County Name                                         |                                         |                                 |  |
|-----------------------------------------------------|-----------------------------------------|---------------------------------|--|
| LESLIE                                              |                                         |                                 |  |
| Election Dates of Voting                            |                                         |                                 |  |
| G                                                   | ENERAL                                  | 11/07/2023                      |  |
| Person C                                            | ompleting this                          | Form                            |  |
| Name                                                | ONZIE SIZEM                             | MORE                            |  |
| Title                                               | CLERK                                   |                                 |  |
|                                                     | oting Location<br>ulip Poplar High, 123 | Main Street, County High School |  |
| Name                                                | BIG CREEK                               |                                 |  |
| Address                                             | 90 BULLSKIN RD BEARBRANCH, KY 41714     |                                 |  |
| Туре                                                | ELECTION DAY                            |                                 |  |
| Number of Parking Spaces   Sufficient Parking Space |                                         | Sufficient Parking Spaces?      |  |
| 50 PLUS YES                                         |                                         | YES                             |  |
| Voting Equipment to be Used                         |                                         |                                 |  |
| Number                                              | Type of equipment                       |                                 |  |
| 2                                                   | EXPRESS VOTES                           |                                 |  |
| 1                                                   | DS200                                   |                                 |  |
| 2                                                   | EPOLL BOOKS                             |                                 |  |

#### Petition to Consolidate Precincts and Precinct Election Officers

| County Name                                          |                                            |                                 |  |
|------------------------------------------------------|--------------------------------------------|---------------------------------|--|
|                                                      | LESLIE                                     |                                 |  |
| Election                                             | Election Dates of Voting                   |                                 |  |
| G                                                    | ENERAL                                     | 11/07/2023                      |  |
| Person C                                             | ompleting this                             | Form                            |  |
| Name                                                 | ONZIE SIZEM                                | //ORE                           |  |
| Title                                                | CLERK                                      |                                 |  |
| to infrared that the same fittings                   | oting Location<br>allip Poplar High, 123 I | Main Street, County High School |  |
| Name                                                 | WOOTON                                     |                                 |  |
| Address                                              | 140 PIRATE DRIVE WOOTON, KY 41776          |                                 |  |
| Туре                                                 | ELECTION DAY                               |                                 |  |
| Number of Parking Spaces   Sufficient Parking Spaces |                                            | Sufficient Parking Spaces?      |  |
| 50                                                   | 50 PLUS YES                                |                                 |  |
| Voting E                                             | Voting Equipment to be Used                |                                 |  |
| Number                                               | Type of equipment                          |                                 |  |
| 2                                                    | EXPRESS VOTES                              |                                 |  |
| 1                                                    | DS200                                      |                                 |  |
| 2                                                    | EPOLL BOOKS                                |                                 |  |

#### **Petition to Consolidate Precincts and Precinct Election Officers**

| County Name                                       |                                           |                                 |  |  |
|---------------------------------------------------|-------------------------------------------|---------------------------------|--|--|
|                                                   | LESLIE                                    |                                 |  |  |
| Election Dates of Voting                          |                                           |                                 |  |  |
| G                                                 | ENERAL                                    | 11/07/2023                      |  |  |
| Person C                                          | ompleting this                            | Form                            |  |  |
| Name                                              | ONZIE SIZEM                               | MORE                            |  |  |
| Title                                             | CLERK                                     |                                 |  |  |
|                                                   | oting Location<br>Ilip Poplar High, 123 I | Main Street, County High School |  |  |
| Name                                              | TRACE                                     |                                 |  |  |
| Address                                           | 10130 CUTSHIN RD YEADDISS, KY 41777       |                                 |  |  |
| Туре                                              | ELECTION DAY                              |                                 |  |  |
| Number of Parking Spaces Sufficient Parking Space |                                           | Sufficient Parking Spaces?      |  |  |
| 50 PLUS YES                                       |                                           | YES                             |  |  |
| Voting Equipment to be Used                       |                                           |                                 |  |  |
| Number                                            | Type of equipment                         |                                 |  |  |
| 2                                                 | EXPRESS VOTES                             |                                 |  |  |
| 1                                                 | DS200                                     |                                 |  |  |
| 2                                                 | EPOLL BOOKS                               |                                 |  |  |