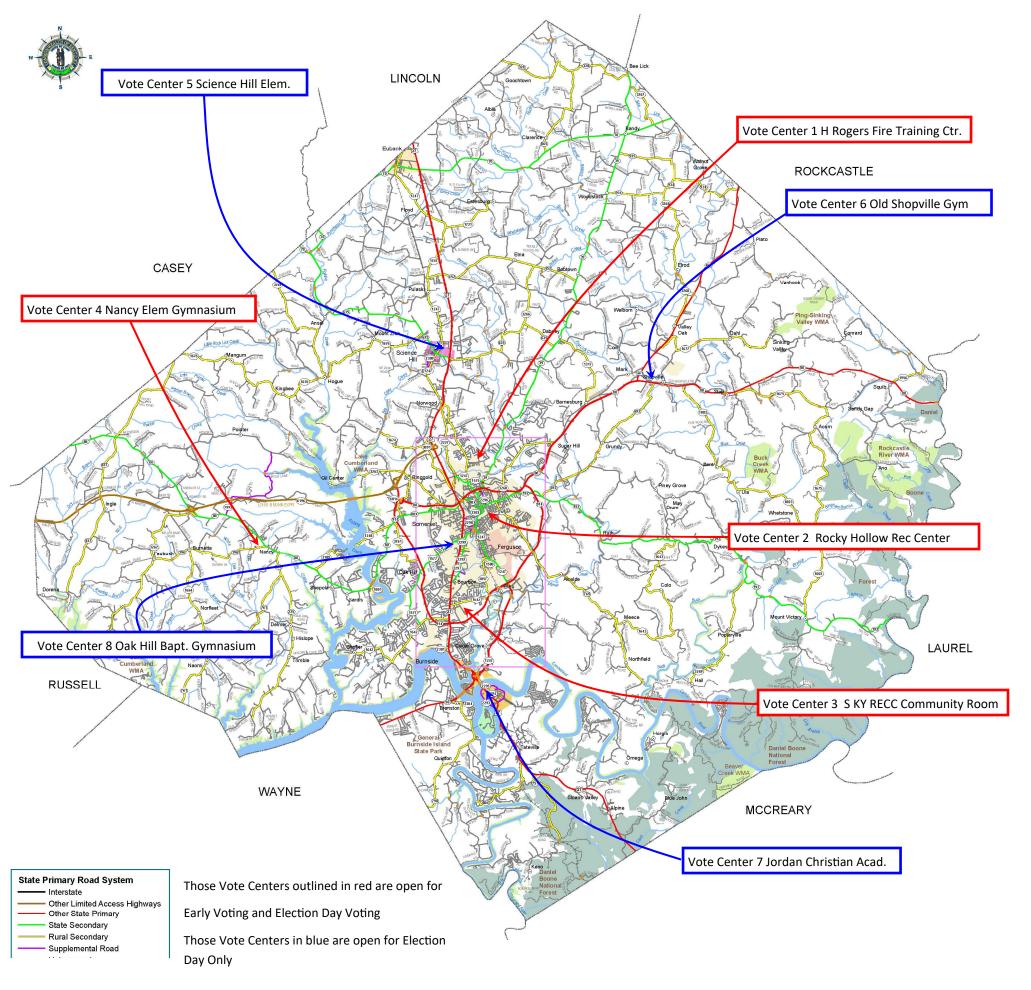

The plan is to retain the eight voting centers used in 2022. They are;

- 1) The Hal Rogers Regional Fire Training Center,
- 2) Rocky Hollow Recreational Center in Somerset
- 3) The South Kentucky RECC Community Room on Parkers Mill Road
- 4) Nancy Elementary Gymnasium
- 5) Science Hill Elementary School
- 6) Old Shopville Gymnasium
- 7) Jordan Christian Academy Fellowship Hall
- 8) Oak Hill Baptist Church Gymnasium.

We would like to have voting at three sites for all the available days. They are

Hal Rogers Regional Fire Training Center (1), Rocky Hollow Recreational Center (2), and South Kentucky RECC Community Room (3).

Due to its rural location and distance from Somerset, we would like to open the **Nancy Elementary Gymnasium (4)** for early voting as well, however we do not wish to interfere with the schools on the other days so want to limit voting for Saturdays only.

All locations are voting centers.

To recap the number of precincts voting at each center, here is the complete list:

|                                       | Early Voting | Precincts |
|---------------------------------------|--------------|-----------|
| Hal Rogers Fire Training Center (1)   | Yes          | All       |
| Rocky Hollow Recreational Center (2)  | Yes          | All       |
| S KY RECC Community Room (3)          | Yes          | All       |
| Nancy Elementary Gymnasium (4)        | Partial      | All       |
| Science Hill Elementary School (5)    | No           | All       |
| Old Shopville Gym (6)                 | No           | All       |
| Jordan Christian Academy (7)          | No           | All       |
| Oak Hill Baptist Church Gymnasium (8) | No           | All       |