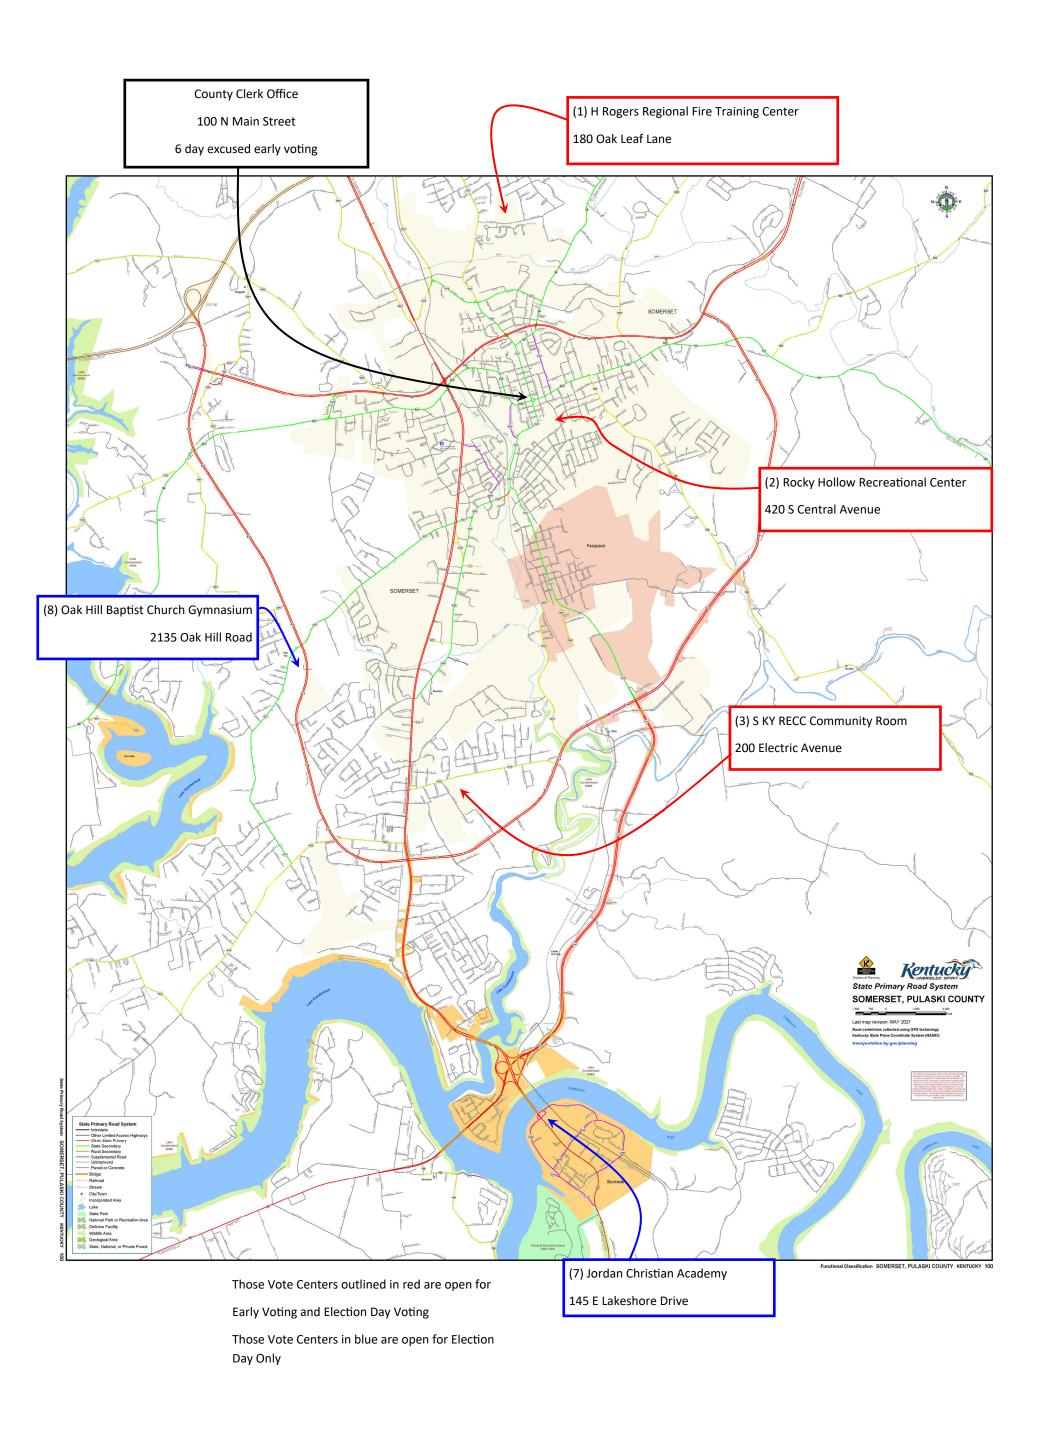

The plan is to retain the eight voting centers used in 2022. They are;

- 1) The Hal Rogers Regional Fire Training Center,
- 2) Rocky Hollow Recreational Center in Somerset
- 3) The South Kentucky RECC Community Room on Parkers Mill Road
- 4) Nancy Elementary Gymnasium
- 5) Science Hill Elementary School
- 6) Old Shopville Gymnasium
- 7) Jordan Christian Academy Fellowship Hall
- 8) Oak Hill Baptist Church Gymnasium.

We would like to have voting at three sites for all the available days. They are

Hal Rogers Regional Fire Training Center (1), Rocky Hollow Recreational Center (2), and South Kentucky RECC Community Room (3).

All locations are voting centers.

To recap the number of precincts voting at each center, here is the complete list:

|                                       | Early Voting | Precincts |
|---------------------------------------|--------------|-----------|
| Hal Rogers Fire Training Center (1)   | Yes          | All       |
| Rocky Hollow Recreational Center (2)  | Yes          | All       |
| S KY RECC Community Room (3)          | Yes          | All       |
| Nancy Elementary Gymnasium (4)        | Partial      | All       |
| Science Hill Elementary School (5)    | No           | All       |
| Old Shopville Gym (6)                 | No           | All       |
| Jordan Christian Academy (7)          | No           | All       |
| Oak Hill Baptist Church Gymnasium (8) | No           | All       |