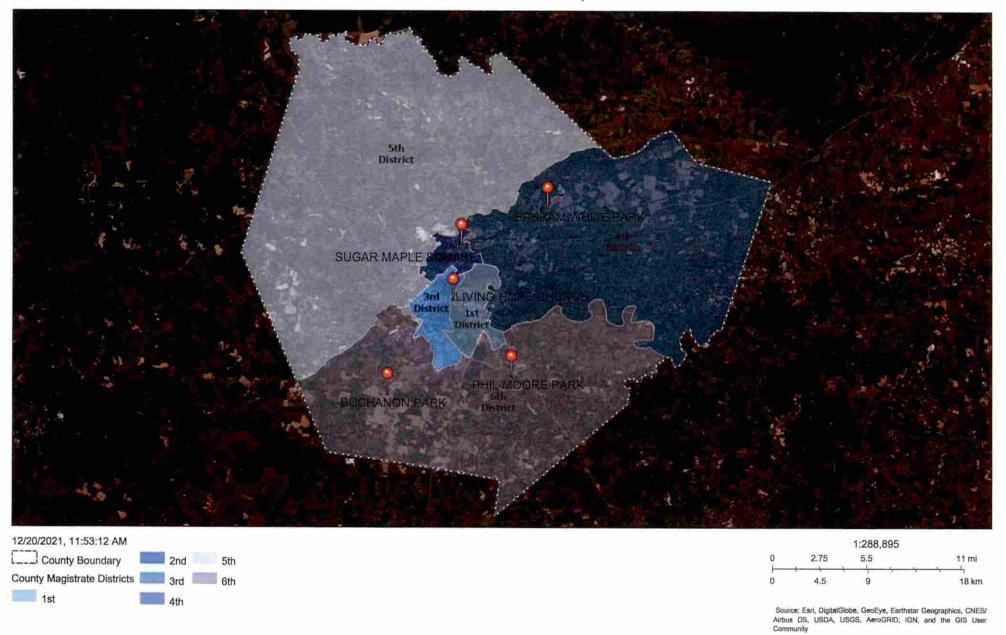

Included is a labeled map of locations, and an example of how we set up our countywide vote centers. Our board is working with county and city government to coordinate free rides to the polls on Election Day. We are currently working with local non-profit organizations to map out diverse pickup locations throughout the city that will take voters who need transportation to nearby

On Wednesday, August 2, 2023 during a special called meeting, the Warren County Board of Elections voted unanimously to accept the enclosed voting plan for the November 2023 election. Warren County plans to utilize five (5) early vote locations and 12 election day centers. This plan is the same as May 2023, but with the addition of State Street Baptist Church as a new election day only location. Both early and election day locations will be countywide vote centers.