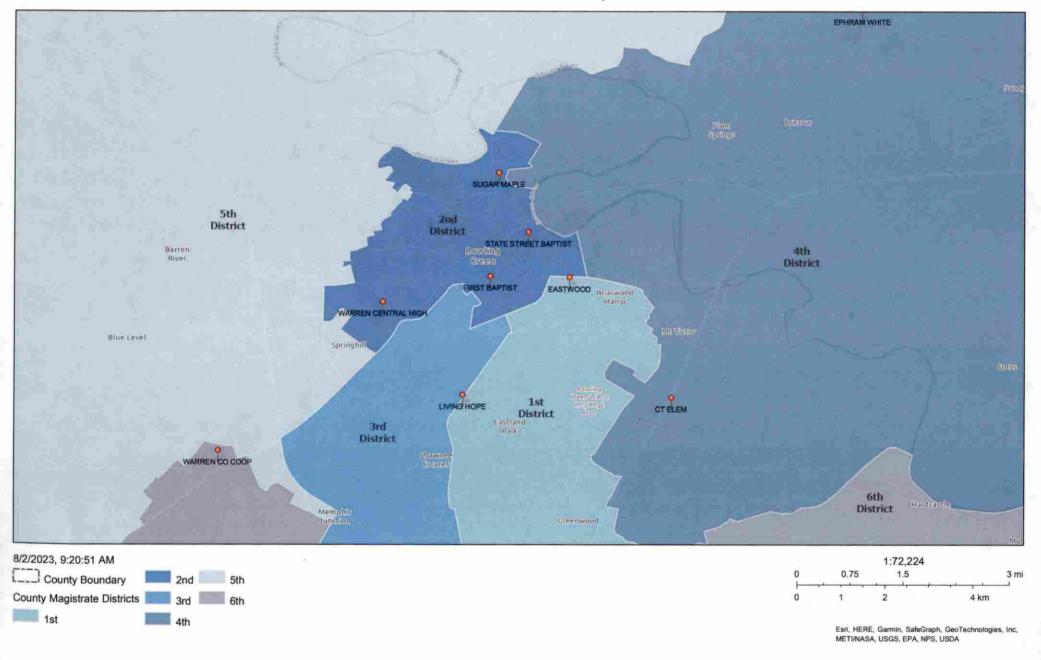

Included is a labeled map of locations, and an example of how we set up our countywide vote centers. Our board is working with county and city government to coordinate free rides to the polls on Election Day. We are currently working with local non-profit organizations to map out diverse pickup locations throughout the city that will take voters who need transportation to nearby

On Wednesday, August 2, 2023 during a special called meeting, the Warren County Board of Elections voted unanimously to accept the enclosed voting plan for the November 2023 election. Warren County plans to utilize five (5) early vote locations and 12 election day centers. This plan is the same as May 2023, but with the addition of State Street Baptist Church as a new election day only location. Both early and election day locations will be countywide vote centers.