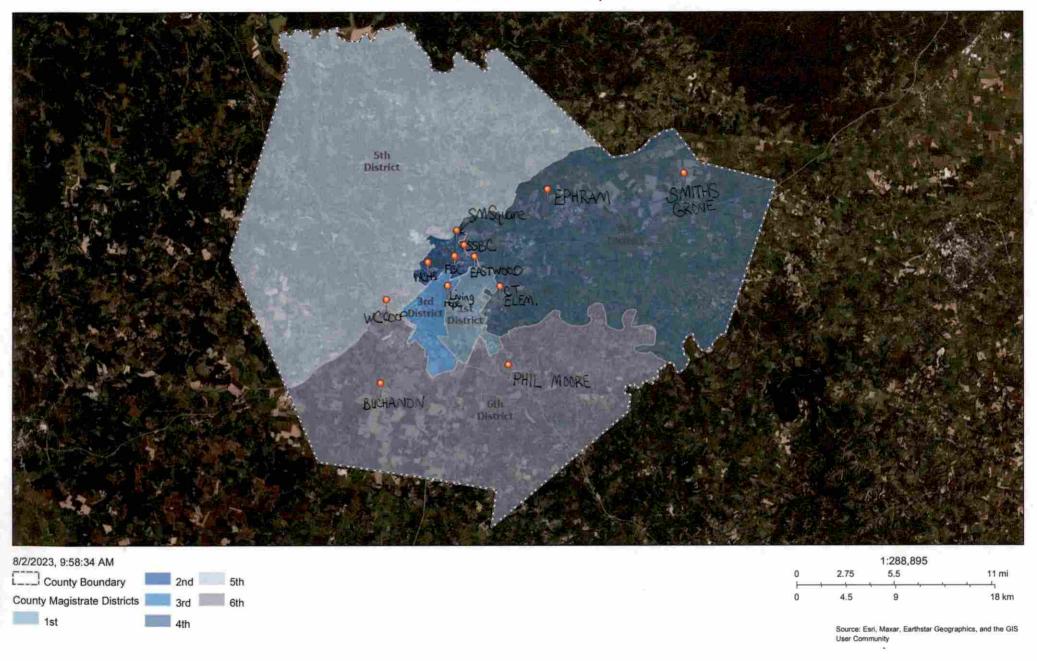

Included is a labeled map of locations, and an example of how we set up our countywide vote centers. Our board is working with county and city government to coordinate free rides to the polls on Election Day. We are currently working with local non-profit organizations to map out diverse pickup locations throughout the city that will take voters who need transportation to nearby

On Wednesday, August 2, 2023 during a special called meeting, the Warren County Board of Elections voted unanimously to accept the enclosed voting plan for the November 2023 election. Warren County plans to utilize five (5) early vote locations and 12 election day centers. This plan is the same as May 2023, but with the addition of State Street Baptist Church as a new election day only location. Both early and election day locations will be countywide vote centers.