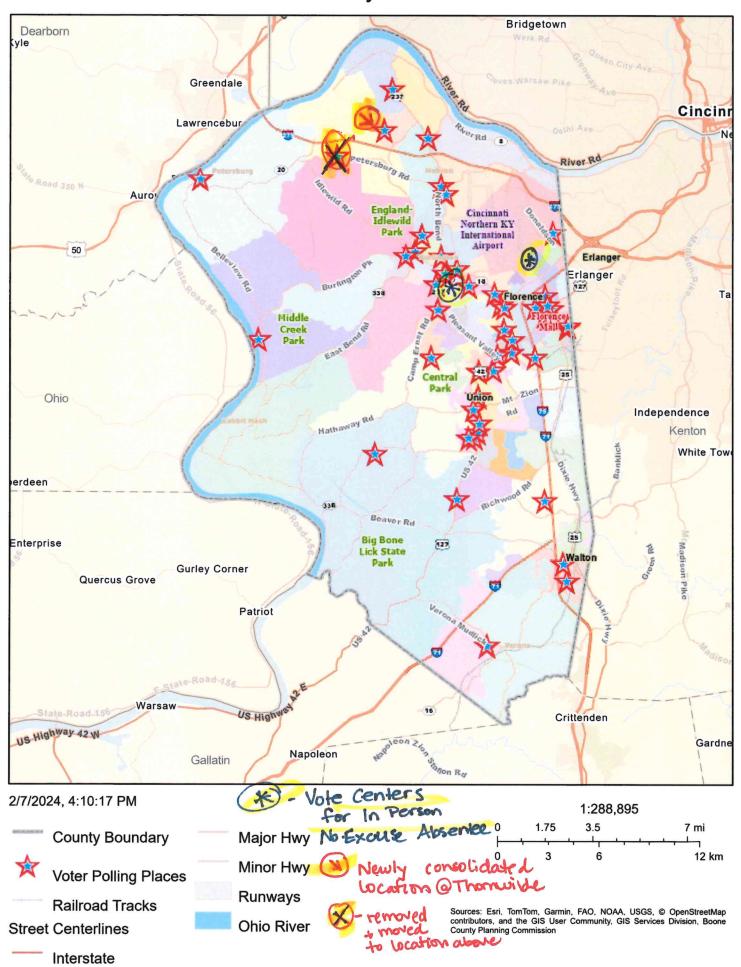

Boone County made one addition to their in person no excuse voting plan. For the in Person no excuse Absentee Voting on Thursday May 16, 2024, Friday May 17, 2024, and Saturday May 18, 2024 there will be one Vote Center in Boone County at the Boone County Extension Center at 1955 Burlington Pike Burlington KY 41005. The building also has an address of 1824 Patrick Dr. Burlington KY 41005, which will be the advertised location as this address is closest to the entry door to where voting will take place. This location is the same location for no excuse absentee voting, same as last Election. The additional location added this Election will be in the Northern Kentucky Area Development District Building at 22 Spiral Dr. Florence KY 41042. Attached please find form SBE 74, the ADA survey of polling location as well as arial photos of location. Location is marked on the attached county map as well.

Precinct voting locations to be used on Election Day have remained the same as the last Election plan of record except for two locations that were moved due to failure of ADA compliance. Those two changes are as follows: We moved Shamrock Precinct (C121) from its original location at the Saddlebrook Reserve Clubhouse to Ockerman Middle school approximately 1.9 miles from its prior location. Please see attached arial map for location proximity as well as completed ADA survey for Ockerman Middle as this will be a new facility for us to use. The second change made was also due to failure of ADA survey. Precinct Bullittsville (A103) will be moved from location at the Cornerstone Baptist Church to Thornwilde Elementary School. Thornwilde is approximately 5 miles from prior

BURLINGTON OFFICE PHONE: (859) 334-2108 FAX: (859) 334-3575 JUSTIN CRIGLER Boone County Clerk P.O. Box 874 Burlington, KY 41005 FLORENCE OFFICE PHONE: (859) 647-8702 FAX: (859) 647-8706

location, which is the closest facility we could utilize to that prior location. Thornwilde Elementary is currently used for another precinct (Hebron 5, A121) therefore this will now be a consolidated location. Attached please find SBE 74 for this location as well as arial maps showing proximity from prior facility. I have enclosed an updated Precinct spreadsheet showing all locations new and old, as well as information on drop box locations and Early Vote Center locations.