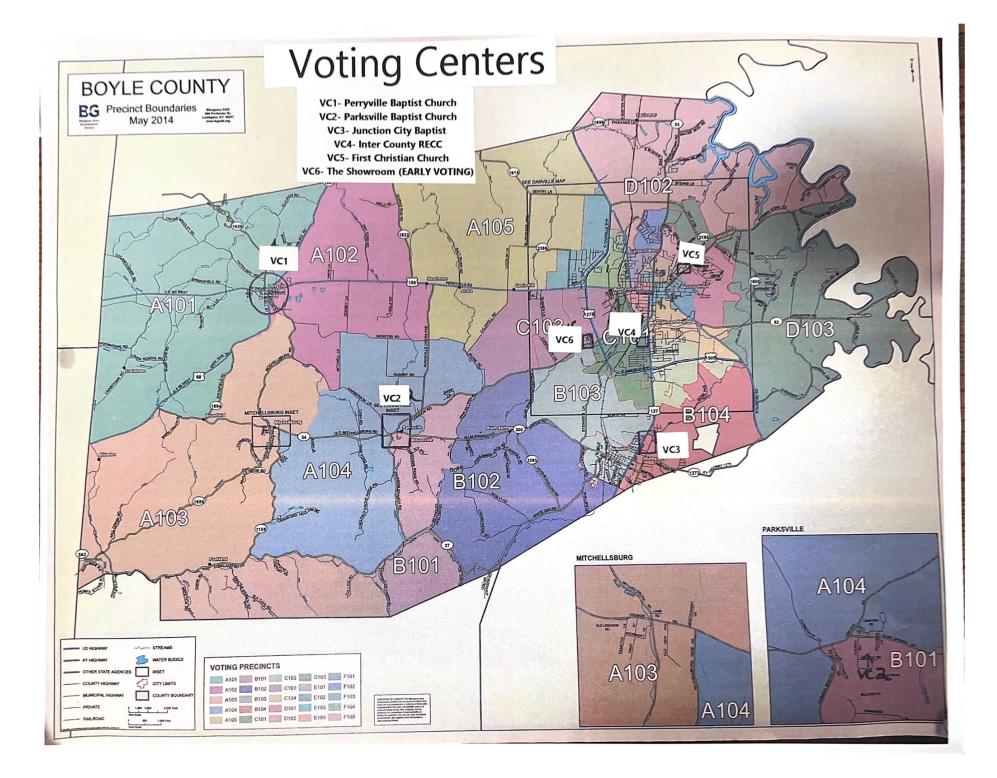

#### **VOTING PLAN FOR BOYLE COUNTY 2024 Primary ELECTION**

The Boyle County Board of Elections met to discuss the Election Plan for future elections for this County. The Board of Elections has chosen to keep all of the six voting centers from the last election.

#### ELECTION DAY

There will be a total of six voting centers spaced geographically for the North, South, East, West and central areas of the County.

- 1. Perryville Baptist Church
- 2. Parksville Baptist Church
- 3. Junction City Baptist Church
- 4. Inter County Coop
- 5. First Christian Church
- 6. The Showroom

On the maps, I have marked the six voting locations. VC1, VC2 and VC3 are in the County and VC4, VC5 and VC6 are in the city limits of Danville. VC2 and VC6 have been added as two additional voting centers for Election Day. VC6 will be used this election for both early and election day voting.