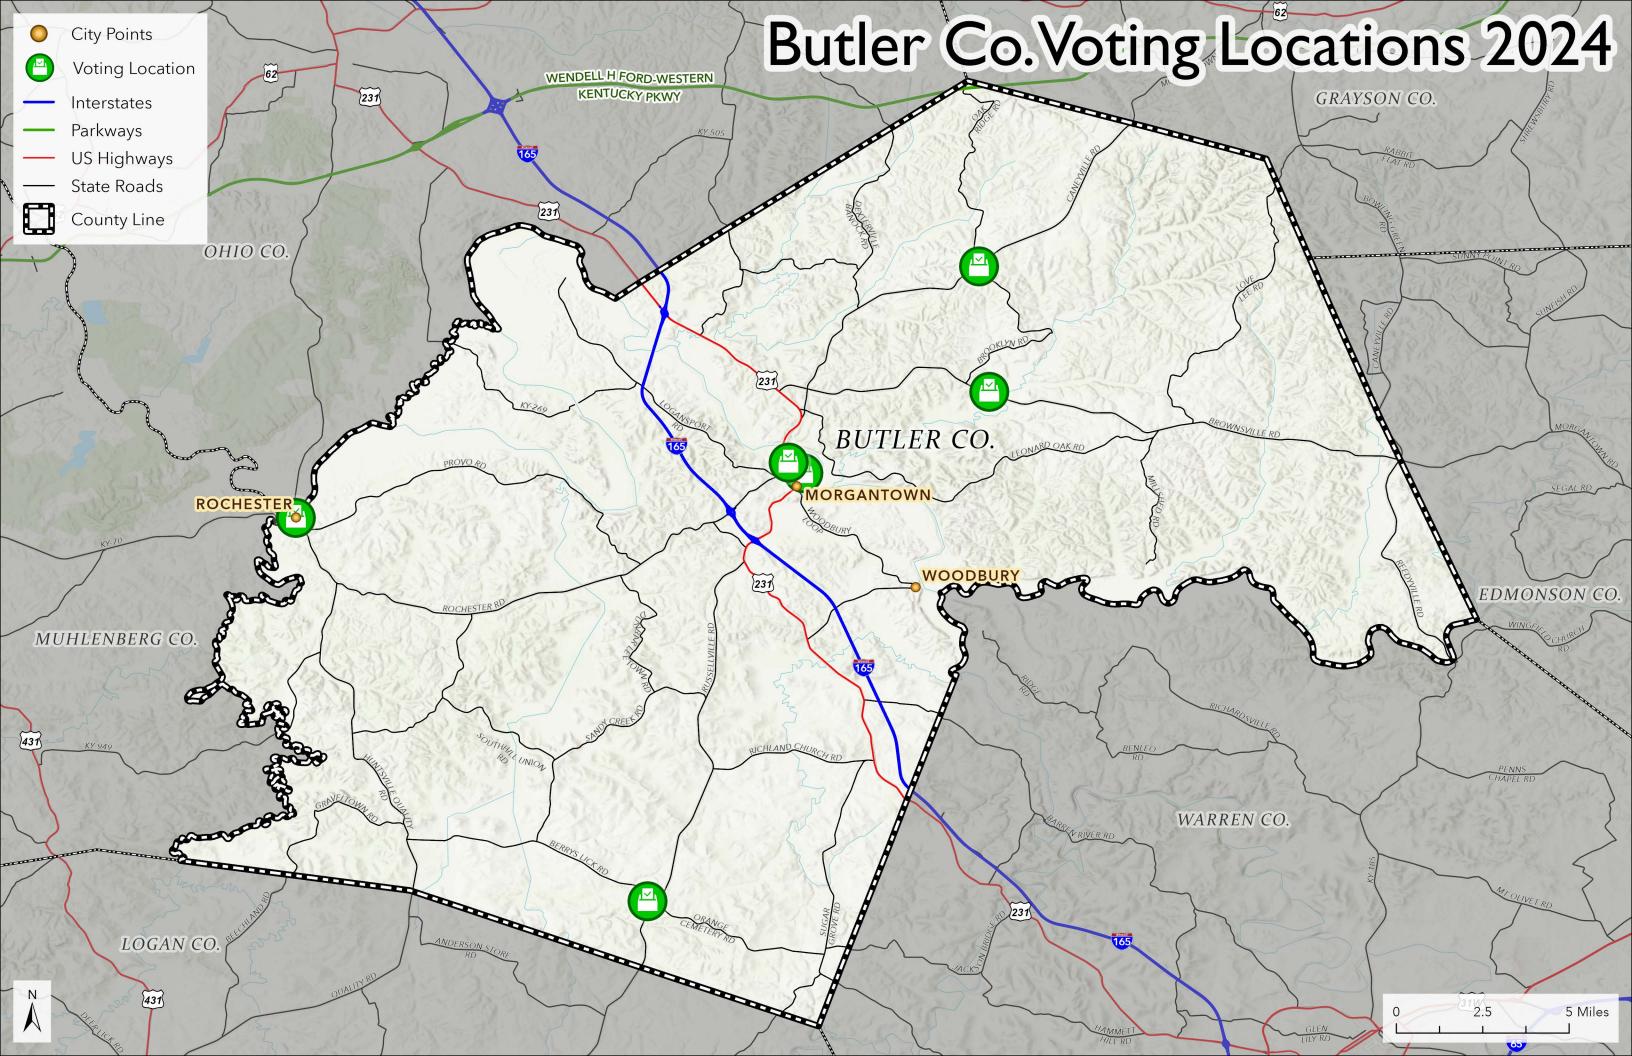

# 1st Distrist (A101)

MES-Vote Center 210 Cemetery St. Morgantown, KY 42261 Drive Thru Vote Center BC Road Dept 642 Boat Factory Rd

## 2<sup>nd</sup>District (B102)

2<sup>nd</sup> District Fire Department 101 Caney Fork Rd Lewisburg, KY 42256 MES-Vote Center 210 Cemetery St. Morgantown, KY 42261 Drive Thru Vote Center BC Road Dept 642 Boat Factory Rd

# 3<sup>rd</sup>District (C103)

Rochester Fire Department 153 Main St Rochester, KY 42273 MES-Vote Center 210 Cemetery St. Morgantown, KY 42261 Drive Thru Vote Center BC Road Dept 642 Boat Factory Rd

## 4th District (D104)

North Butler Elem School 5539 Brownsville Rd Morgantown, KY 42261 MES-Vote Center 210 Cemetery St. Morgantown, KY 42261 Drive Thru Vote Center BC Road Dept 642 Boat Factory Rd

## 5<sup>th</sup>District (E105)

5th District Fire Dept 6810 Caneyville Rd Morgantown, KY 42261 MES-Vote Center 210 Cemetery St. Morgantown, KY 42261 Drive Thru Vote Center BC Road Dept 642 Boat Factory Rd