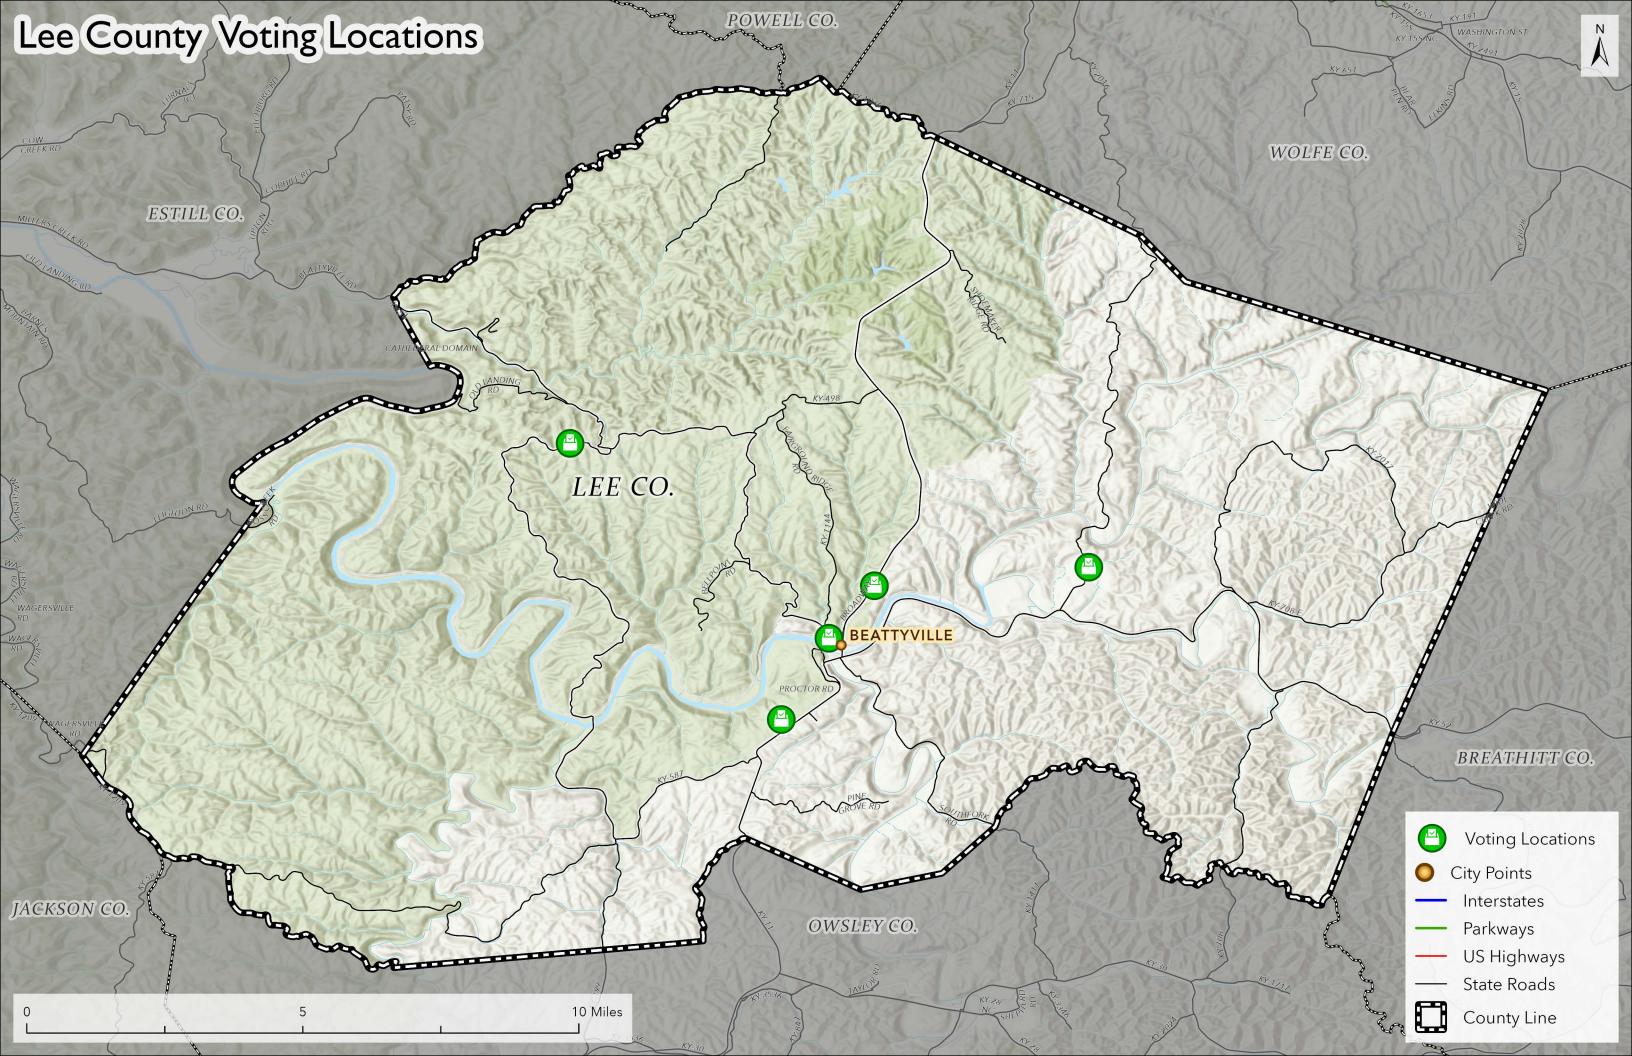

We will have Five (5) voting centers in Lee County for the May 2024 Primary. They are as follows:

Beattyville/Lee County Fire Station- 1275 Grand Avenue

Tri- Community Fire Station: 57 Church Loop Zoe, Ky

Bear Track Fire Department: 864 Highway 399

St Helens Voting Center: 500 Highway 2016

Lee County Extension Office: 257 Industrial Park Road

Thank You,

impach ANDE. Kimberly A Noe

ŋ

Ŏ

Q