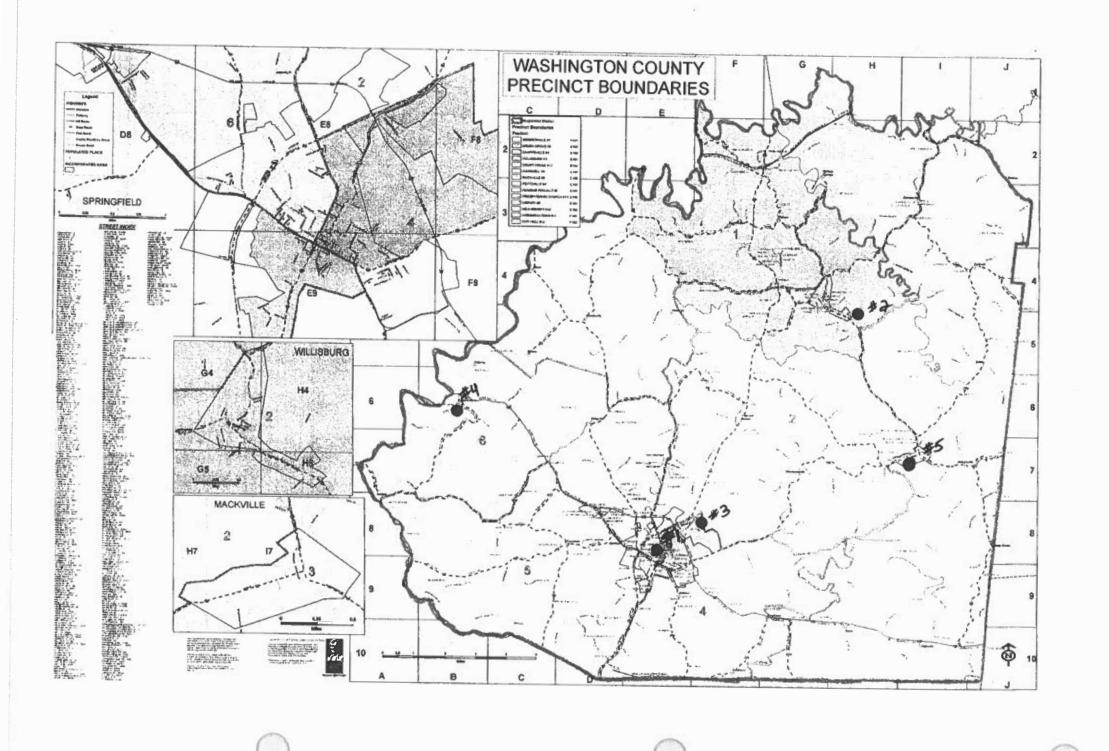

Our drop box (one drop box total) will be located in our building, 117 N Cross Main St, Springfield, KY at the handicap accessible entrance, under complete video surveillance.

The 6-day Excused In-Person Absentee Voting will be held in our office.

The 3-Day No-Excuse In-Person Absentee Voting will be held in the Washington County Courthouse 1816 Courtroom from 8:30am-4:30pm, which is located in our building.

**5 Voting Centers** 

Washington County Middle/Elementary School 603 Lincoln Park Rd Springfield KY 40069

Holy Trinity Parish Center 306 Fredericktown Rd Springfield KY 40069

Mackville Community Center 10561 Main St Mackville KY 40040 North Washington School 5658 Highway 433 Willisburg KY 40078

Washington County Extension Office 245 Corporate Dr Springfield KY 40069