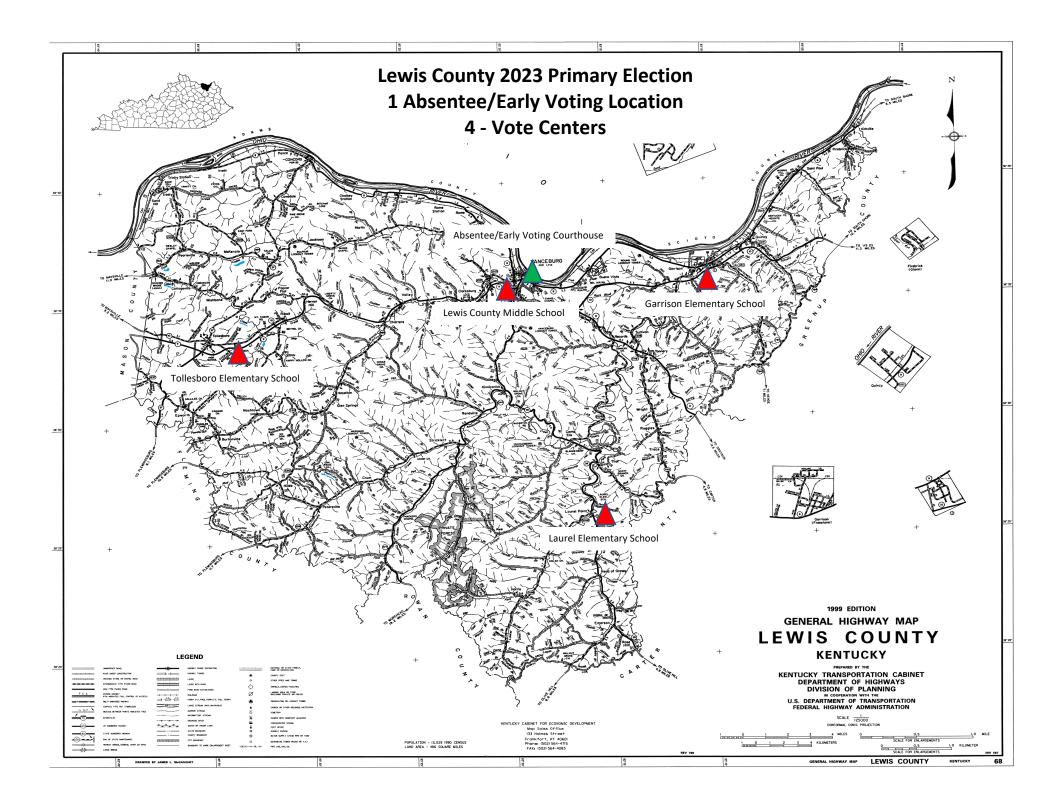

#### State Board of Elections:

Lewis County Board of Elections met last week on Tuesday, January 17<sup>th</sup> to discuss and vote on an election plan for the 2023 Primary and General Elections. After discussing the extreme shortage of poll workers, the board unanimously voted to reduce our 11 precinct/polling locations to 4 Vote Centers that any Lewis County registered voter may vote at. One Vote Center is placed in each magisterial district. Our Absentee/Early Voting will remain at the Courthouse on the 3<sup>rd</sup> Floor. Please see the attached plan documents and map.

Lewis County Courthouse 112 Second St, 3<sup>rd</sup> Floor Vanceburg, KY 41179

Garrison Elementary School 79 Garrison Elementary Garrison, KY 41141

Laurel Elementary School 116 Laurel School Rd Vanceburg, KY 41179

Lewis County Middle School Gym 51 Middle School Lane Vanceburg, KY 41179

Tollesboro Elementary School 2431 KY 10 Tollesboro, KY 41189

Sincerely,

Leslie A. Collier Lewis County Clerk

PO Box 129 112 Second St