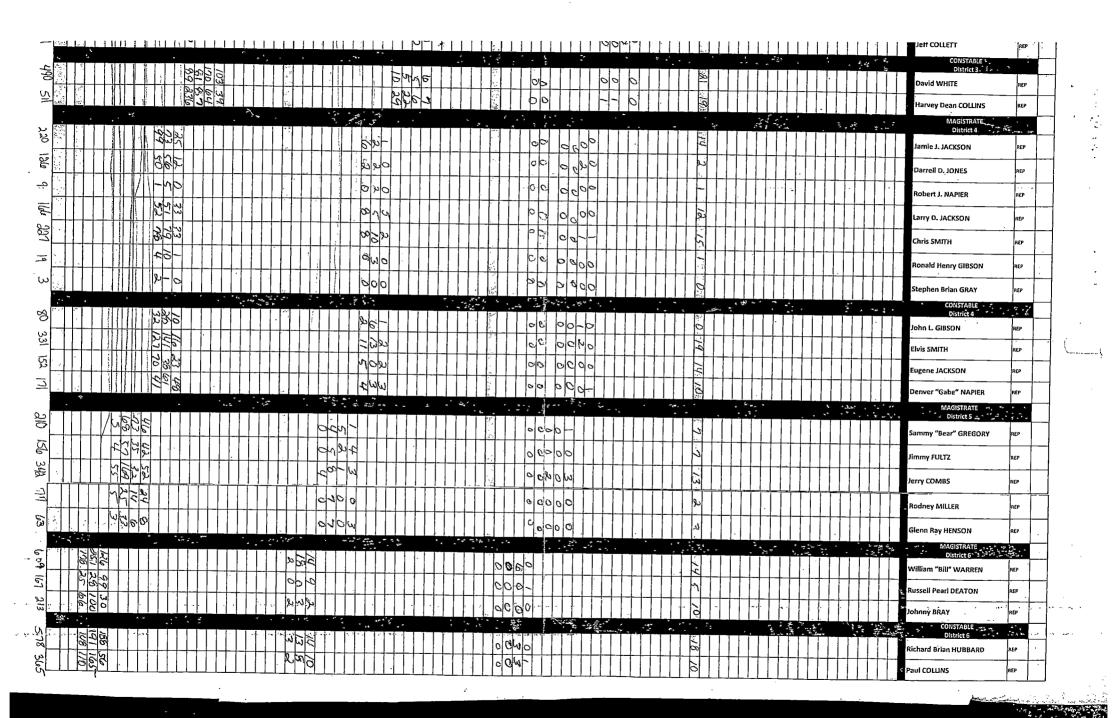

# **B101 Big Creek**

| REP COUNTY CLERK Vote For 1            |                                        |         |                                        |                                     |                 |
|----------------------------------------|----------------------------------------|---------|----------------------------------------|-------------------------------------|-----------------|
|                                        | TOTAL                                  | Mail-in | Walk-in                                | Early<br>Voting                     | Election<br>Day |
| Freddy W. THOMPSON                     | 124                                    | 0       | 0                                      | 2                                   | 122             |
| Beverly G. CRAFT                       | 197                                    | 0       | 0                                      | 6                                   | 191             |
|                                        |                                        |         |                                        |                                     |                 |
| REP SHERIFF Vote For 1                 |                                        |         |                                        |                                     |                 |
|                                        | TOTAL                                  | Mail-in | Walk-in                                | Early                               | Election        |
| Patrick ROBINSON                       | 227                                    | 0       | 0                                      | Voting<br>8                         | Day<br>219      |
| Randall DODSON                         | 18                                     | 0       | 0                                      | 0                                   | 18              |
| Clarence SIZEMORE                      | 58                                     | 0       | 0                                      | 0                                   | 58              |
| Hiram MARCUM JR                        | 16                                     | 0       | 0                                      | 0                                   | 16              |
| REP JAILER<br>Vote For 1               |                                        |         |                                        |                                     |                 |
|                                        | TOTAL                                  | Mail-in | Walk-in                                | Early<br>Voting                     | Election<br>Day |
| Linda SMALLWOOD                        | 181                                    | 0       | 0                                      | 3                                   | 178             |
| Chris FULTZ                            | 60                                     | 0       | 0                                      | 2                                   | 58              |
| Mark JACKSON                           | 81                                     | 0       | 0                                      | 3                                   | 78              |
| REP CORONER<br>Vote For 1              | TOTAL                                  | Mail-in | Walk-in                                | Early                               | Election        |
| Dilly Agran CMITU                      | 63                                     | 0       | 0                                      | Voting<br>2                         | Day<br>61       |
| Billy Aaron SMITH  Jarrod Lee BECKNELL | 155                                    | 0       | 0                                      | 6                                   | 149             |
| Dustin SWAFFORD                        | 83                                     | 0       | 0                                      | 0                                   | 83              |
| REP MAGISTRATE District 2 Vote For 1   | TOTAL                                  | Mail-in | Walk-in                                | Early                               | Election        |
| Partie HOCKING CRAV                    | 240                                    | 0       | 0                                      | Voting<br>8                         | Day             |
| Sonya HOSKINS-GRAY Scotty SMITH        | 249<br>27                              | 0       | 0                                      | 0                                   | 241<br>27       |
| Louie JONES                            | 48                                     | 0       | 0                                      | 0                                   | 48              |
| REP CONSTABLE District 2 Vote For 1    | ************************************** |         | ************************************** | angun da a a ang da kanana da ang d |                 |
|                                        | TOTAL                                  | Mail-in | Walk-in                                | Early<br>Voting                     | Election<br>Day |
| Anthony WAGERS                         | 148                                    | 0       | 0                                      | 2                                   | 146             |
| Russell Wayne WILLIAMS                 | 135                                    | 0       | 0                                      | 5                                   | 130             |
|                                        |                                        |         |                                        |                                     |                 |