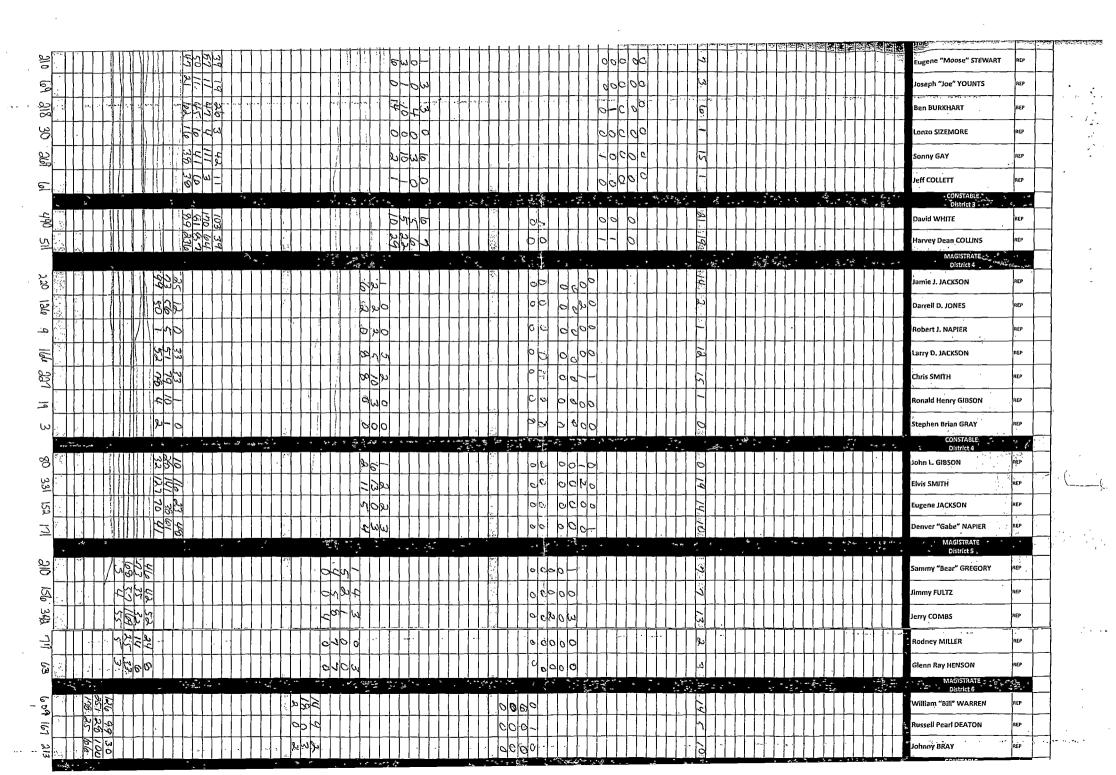

# **B101 Big Creek**

| REP COUNTY CLERK Vote For 1            |                                        |         |                                        |                                     |                 |
|----------------------------------------|----------------------------------------|---------|----------------------------------------|-------------------------------------|-----------------|
|                                        | TOTAL                                  | Mail-in | Walk-in                                | Early<br>Voting                     | Election<br>Day |
| Freddy W. THOMPSON                     | 124                                    | 0       | 0                                      | 2                                   | 122             |
| Beverly G. CRAFT                       | 197                                    | 0       | 0                                      | 6                                   | 191             |
|                                        |                                        |         |                                        |                                     |                 |
| REP SHERIFF Vote For 1                 |                                        |         |                                        |                                     |                 |
|                                        | TOTAL                                  | Mail-in | Walk-in                                | Early                               | Election        |
| Patrick ROBINSON                       | 227                                    | 0       | 0                                      | Voting<br>8                         | Day<br>219      |
| Randall DODSON                         | 18                                     | 0       | 0                                      | 0                                   | 18              |
| Clarence SIZEMORE                      | 58                                     | 0       | 0                                      | 0                                   | 58              |
| Hiram MARCUM JR                        | 16                                     | 0       | 0                                      | 0                                   | 16              |
| REP JAILER<br>Vote For 1               |                                        |         |                                        |                                     |                 |
|                                        | TOTAL                                  | Mail-in | Walk-in                                | Early<br>Voting                     | Election<br>Day |
| Linda SMALLWOOD                        | 181                                    | 0       | 0                                      | 3                                   | 178             |
| Chris FULTZ                            | 60                                     | 0       | 0                                      | 2                                   | 58              |
| Mark JACKSON                           | 81                                     | 0       | 0                                      | 3                                   | 78              |
| REP CORONER<br>Vote For 1              | TOTAL                                  | Mail-in | Walk-in                                | Early                               | Election        |
| Dilly Agran CMITU                      | 63                                     | 0       | 0                                      | Voting<br>2                         | Day<br>61       |
| Billy Aaron SMITH  Jarrod Lee BECKNELL | 155                                    | 0       | 0                                      | 6                                   | 149             |
| Dustin SWAFFORD                        | 83                                     | 0       | 0                                      | 0                                   | 83              |
| REP MAGISTRATE District 2 Vote For 1   | TOTAL                                  | Mail-in | Walk-in                                | Early                               | Election        |
| Partie HOCKING CRAV                    | 240                                    | 0       | 0                                      | Voting<br>8                         | Day             |
| Sonya HOSKINS-GRAY Scotty SMITH        | 249<br>27                              | 0       | 0                                      | 0                                   | 241<br>27       |
| Louie JONES                            | 48                                     | 0       | 0                                      | 0                                   | 48              |
| REP CONSTABLE District 2 Vote For 1    | ************************************** |         | ************************************** | angun da a a ang da kanana da ang d |                 |
|                                        | TOTAL                                  | Mail-in | Walk-in                                | Early<br>Voting                     | Election<br>Day |
| Anthony WAGERS                         | 148                                    | 0       | 0                                      | 2                                   | 146             |
| Russell Wayne WILLIAMS                 | 135                                    | 0       | 0                                      | 5                                   | 130             |
|                                        |                                        |         |                                        |                                     |                 |