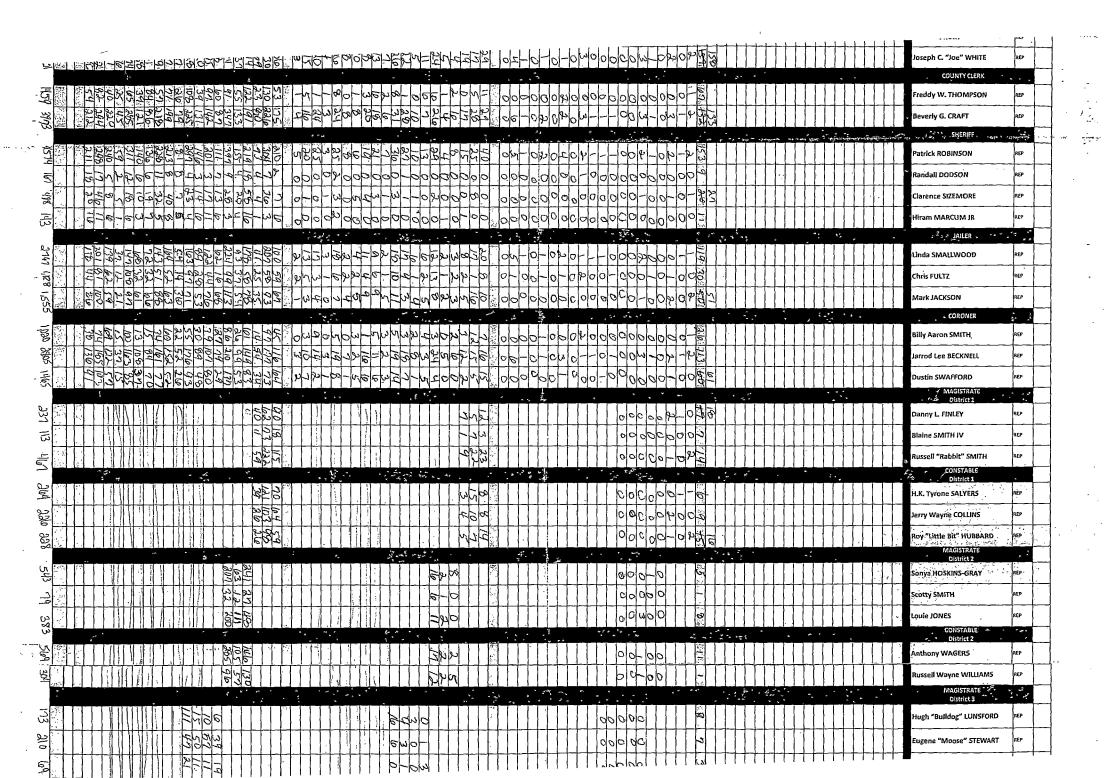

#### **REP COUNTY ATTORNEY**

|                       | TOTAL | Mail-in | Walk-in | Early<br>Voting | Election<br>Day |
|-----------------------|-------|---------|---------|-----------------|-----------------|
| Jenna CORUM           | 72    | 0       | 1       | 11 .            | 60              |
| Joseph C. "Joe" WHITE | 197   | 0       | 2       | 29              | 166             |

# A101 Manchester

| REP COUNTY CLERK Vote For 1          |       |         |         |                 |                 |
|--------------------------------------|-------|---------|---------|-----------------|-----------------|
|                                      | TOTAL | Mail-in | Walk-in | Early<br>Voting | Election<br>Day |
| Freddy W. THOMPSON                   | 65    | 0       | 1       | 11              | 53              |
| Beverly G. CRAFT                     | 206   | 0       | 2       | 29              | 175             |
| REP SHERIFF Vote For 1               |       |         |         |                 |                 |
|                                      | TOTAL | Mail-in | Walk-in | Early<br>Voting | Election<br>Day |
| Patrick ROBINSON                     | 252   |         | 2       | 40              | 210             |
| Randall DODSON                       | 2     | 0       | 0       | 0               | 2               |
| Clarence SIZEMORE                    | 8     | 0       | 1       | 0               | 7               |
| Hiram MARCUM JR                      | 6     | 0       | 0       | 0               | 6               |
| REP JAILER<br>Vote For 1             |       |         |         |                 |                 |
|                                      | TOTAL | Mail-in | Walk-in | Early<br>Voting | Election<br>Day |
| Linda SMALLWOOD                      | 121   | 0       | 1       | 20              | 100             |
| Chris FULTZ                          | 67    | 0       | 0       | 8               | 59              |
| Mark JACKSON                         | 79    | 0       | 2       | 10              | 67              |
| REP CORONER<br>Vote For 1            |       |         |         |                 |                 |
|                                      | TOTAL | Mail-in | Walk-in | Early<br>Voting | Election<br>Day |
| Billy Aaron SMITH                    | 53    | 0       | 1       | 7               | 45 <sup>^</sup> |
| Jarrod Lee BECKNELL                  | 134   | 0       | 2       | 16              | 116             |
| Dustin SWAFFORD                      | 79    | 0       | 0       | 15              | 64              |
| REP MAGISTRATE District 1 Vote For 1 |       |         |         |                 |                 |
|                                      | TOTAL | Mail-in | Walk-in | Early<br>Voting | Election<br>Day |
| Danny L. FINLEY                      | 102   | 0       | 0       | 12              | 90              |
| Blaine SMITH IV                      | 21    | 0       | 0       | 3               | 18              |
| Russell "Rabbit" SMITH               | 140   | 0       | 2       | 23              | 115             |
| REP CONSTABLE District 1 Vote For 1  |       |         |         |                 |                 |
|                                      | TOTAL | Mail-in | Walk-in | Early<br>Voting | Election<br>Day |
| H. K. Tyrone SALYERS                 | 79    | 0       | 1       | 8               | 70              |
| Jerry Wayne COLLINS                  | 72    | 0       | 0       | 8               | 64              |
| Roy "Little Bit" HUBBARD             | 75    | 0       | 2       | 14              | 59              |